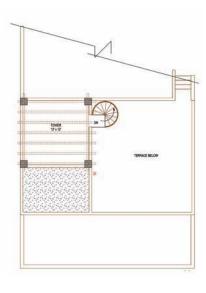

### **Optional Tower Plan**

### Features

- Fully Furnished
- 2 Bedrooms
- 2 Baths
- Outdoor Dining Court
- Main Floor Laundry
- Optional Viewing Tower
- Large Outdoor Living Space

MAIN FLOOR: 782 SQ FT (Enclosed Space) SECOND FLOOR: 308 SQ FT (Enclosed Space) TOTAL: 1090