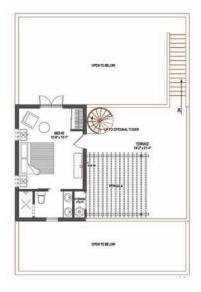

### Main Floor Plan

### Features

- Fully Furnished
- 2 Bedrooms
- 2 Baths
- Outdoor Dining Court
- Main Floor Laundry
- Optional Viewing Tower
- Large Outdoor Living Space

MAIN FLOOR: 782 SQ FT (Enclosed Space) SECOND FLOOR: 308 SQ FT (Enclosed Space) TOTAL: 1090