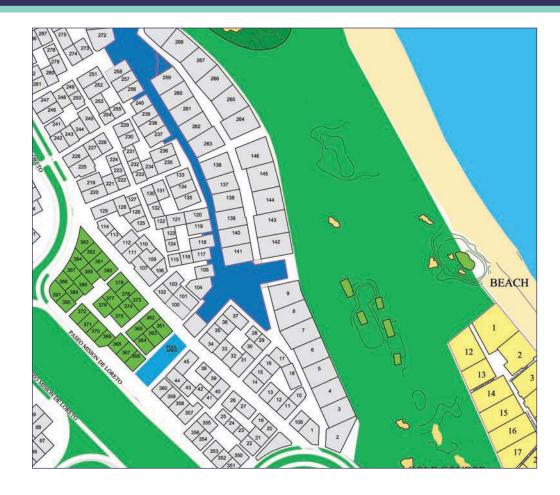

## LOT TYPE BREAK OUT

# 31 TOTAL LOTS 33'- 6" × 50'- 7" 33'- 6" × 50'- 7" Irregular 33'- 6" × 41'- 0" 33'- 6" × 41'- 0" 41'- 0" × 40'- 0"+ Irregular 41'- 0" × 40'- 0"+