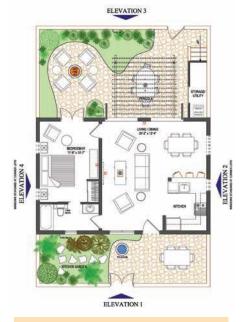

### Main Floor Plan

### Features

- Fully Furnished
- 2 Bedrooms
- 2 Baths
- Outdoor Dining Court
- Main Floor Laundry
- Optional Viewing Tower
- Large Outdoor Living Space

MAIN FLOOR: 782 SQ FT (Enclosed Space) SECOND FLOOR: 308 SQ FT (Enclosed Space) TOTAL: 1090