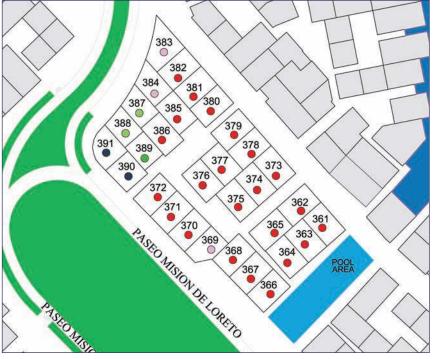

## LOT TYPE BREAK OUT

# 31 TOTAL LOTS 33'- 6" × 50'- 7" 33'- 6" × 50'- 7" Irregular 33'- 6" × 41'- 0" 33'- 6" × 41'- 0" 41'- 0" × 40'- 0"+ Irregular 41'- 0" × 40'- 0"+